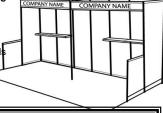

Included in 10' x 20' Hardwall Package:

- \* Two Vinyl Lettered Company Signs
- \* Four Arm Lights (does not include power)
- \* Four Shelves
- \* Choose of Grey Fabric or PVC Panel
- \* Includes Set Up & Dismantle