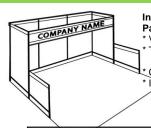

#### HARDWALL BOOTH PACKAGES

Included in 10' x 10' Hardwall Package:

- \* Vinyl Lettered Company Sign
- \* Two Arm Lights (does not include power)
- \* Choice of Grey Fabric or PVC Panels \* Includes Set Up & Dismantle